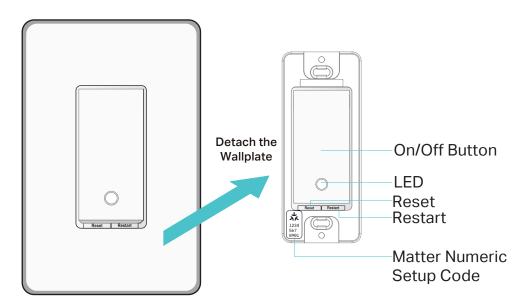

#### General

- · Dimensions: 5.06 x 3.33 x 1.28 in (128.65 x 84.65 x 32.43 mm)
- · Weight: 0.24 lb (0.11 kg)
- · For Indoor Use Only
- · Certifications: FCC, IC, UL, RoHS
- · Buttons: On/Off Switch, Restart, Reset
- · Package Contents:
- 1× Smart Wi-Fi Light Switch
- 1× Wall Plate
- 4× Wire Nuts
- 1× Quick Start Guide
- 4× Wire Labels
- 1× Matter Setup Code Label
- \* For Matter initial setup. Your can also find a Matter numeric setup code on your switch after you detach the wallplate.