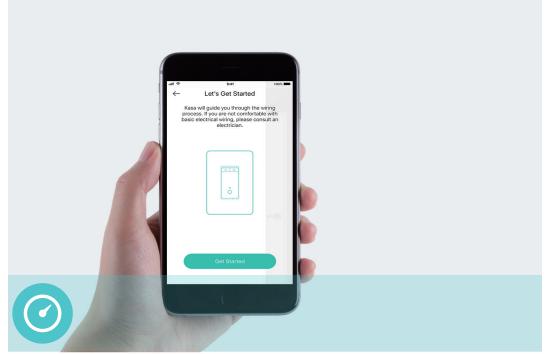

## Easy to Install

- · Guided Installation Follow a simple step-by-step in-app guide for installation.
- No Hub Required Easily connect directly to your secured
  2.4GHz home Wi-Fi network.
- · Led Indicator With an illuminating LED indicator, you'll always be able to find your smart light switch even when it's dark.