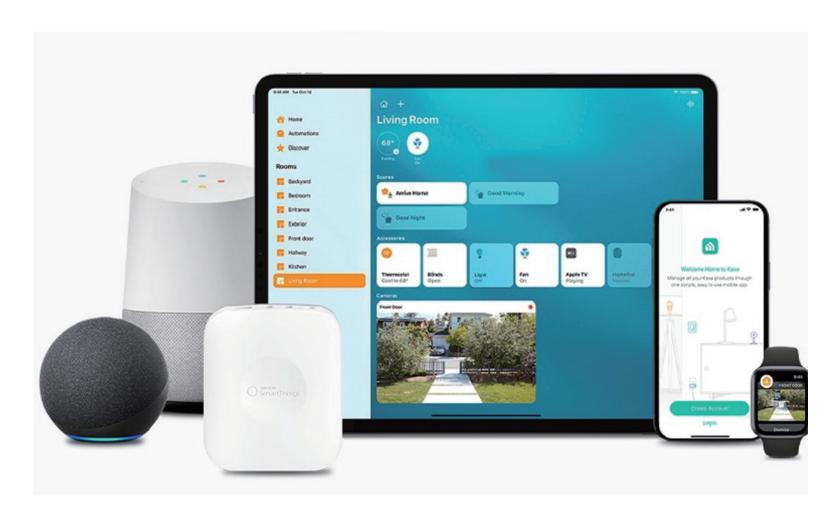

#### Matter-Certified

With Matter support, using one app to control all smart devices is no longer a fantasy. Integrate KS205 into your favorite ecosystems to create a unified smart home.

#### **Voice Control**

Use simple voice commands with Alexa, Google Assistant, or any other Matter-compliant voice assistant to conveniently control connected lights without leaving your spot.

#### Flexible Control

- App Control Control your connected devices via the Kasa Smart app, or Apple Home app.
- Remote Control Control your lights from anywhere with the Kasa Smart app. No more worrying about forgetting to turn off the lights.
- Local Control Your connected devices in your local area network(LAN) remain accessible via the Kasa Smart app or other Matter-compatible smart home control centers, even when the household goes offline.

#### **Smart Features**

- Away Mode Simulates someone being automatically turn on and off connected appliances, like lights, to make it appear as if your're home, so as to deter intruders.
- · Share to Family The Matter protocal enables family members to access your home's smart products through different control ecosystems.
- · Set Scenes Control multiple devices all at once for a customizable scene. Instantly set the perfect ambience for any activity.