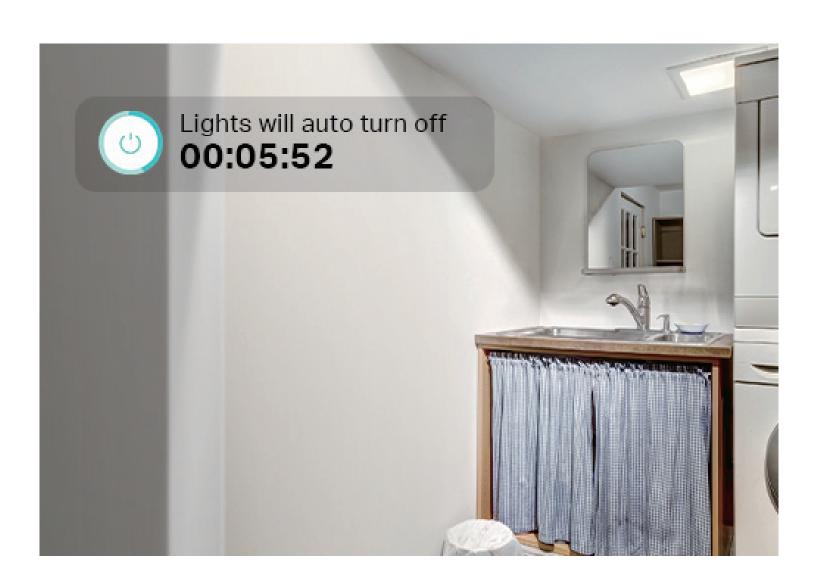

#### **Auto-Off Timer**

Automatically turns off your lights after they are left on for a set time. Ideal for laundry rooms, basements, and other areas you visit infrequently.