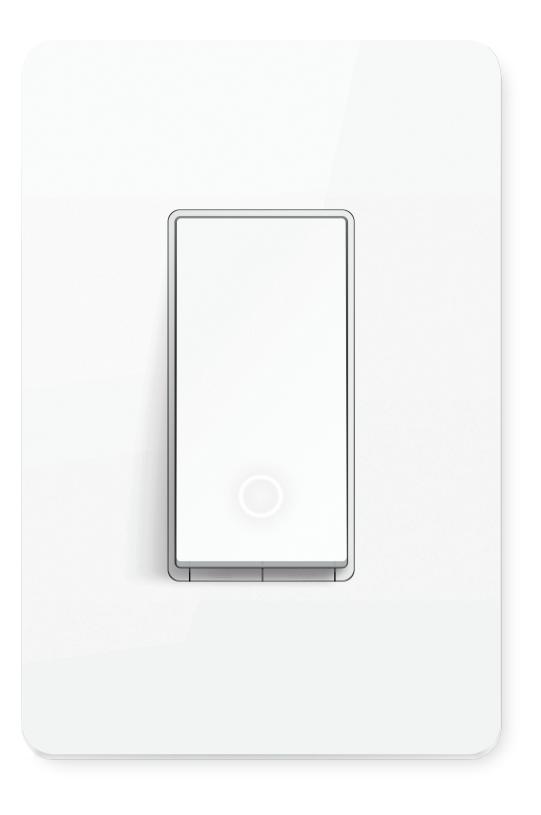

# Kasa Smart Wi-Fi Light Switch

#### General

- · Dimensions: 5.06 x 3.33 x 1.28 in (128.65 x 84.65 x 32.43 mm)
- · Weight: 0.24 lb (0.11 kg)
- · For Indoor Use Only
- · Certifications: FCC, IC, UL, RoHS
- · Buttons: On/Off Switch, Restart, Reset
- · Package Contents:
- 1× Smart Wi-Fi Light Switch
- 1× Wall Plate
- 4× Wire Nuts
- 1× Quick Start Guide
- 4× Wire Labels
- 1× Matter Setup Code Label
- \* For Matter initial setup. Your can also find a Matter numeric setup code on your switch after you detach the wallplate.