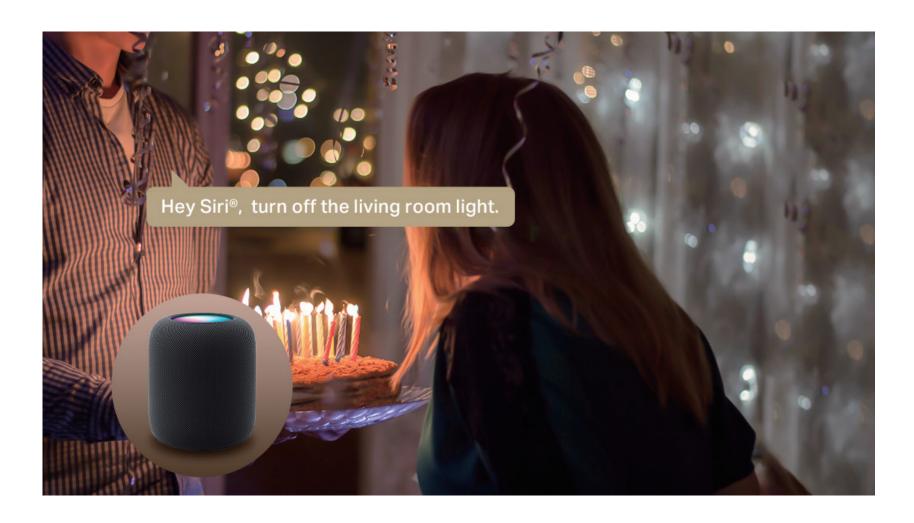

#### **Voice Control**

Use simple voice commands with Alexa, Google Assistant, or any other Matter-compliant voice assistant to conveniently control connected lights without leaving your spot.