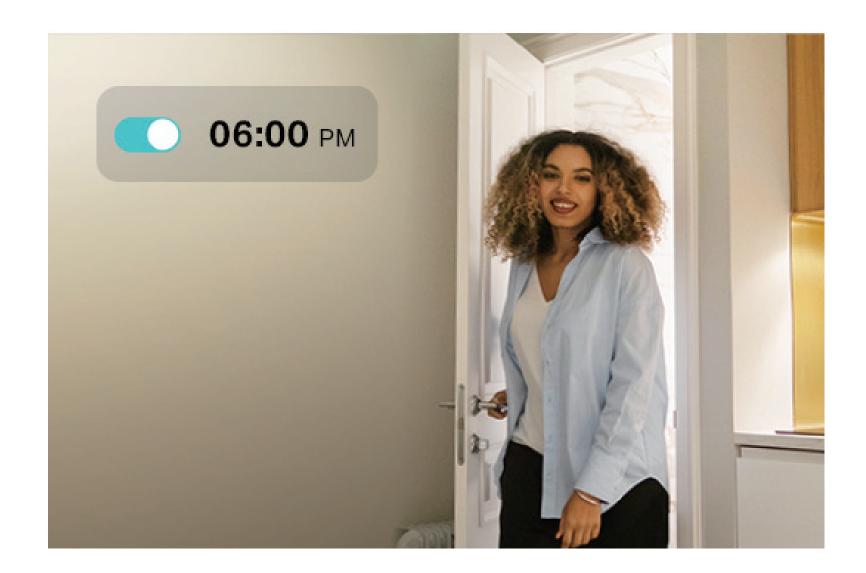

## Lighting Schedule

Schedule your lights to turn on/off automatically according to your daily routine and preferences. This way you always walk into a well-lit house.