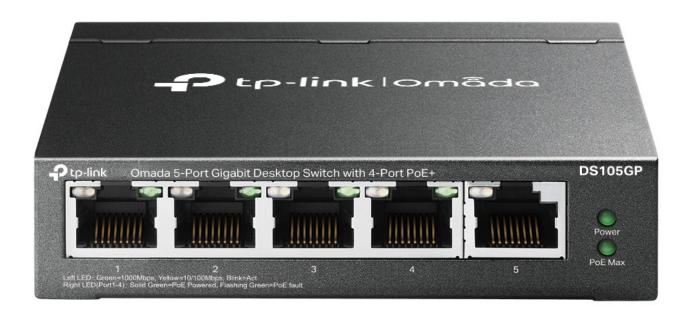

#### **DS105GP**

Omada 5-Port Gigabit Desktop Switch with 4-Port PoE+

### **Highlights**

- 5× 10/100/1000 Mbps RJ45 ports
- With four PoE+ ports, transfers data and power on one single cable
- Works with IEEE 802.3af/at compliant PDs
- 802.1p/DSCP QoS enable smooth latency-sensitive traffic
- Supports PoE Power up to 30 W for each PoE port
- Supports PoE Power up to 65 W for all PoE ports
- Up to 250m (820ft) data and power transmitting range under Extend Mode
- PoE Auto Recovery guarantees stable operation of PoE devices by automatically rebooting the dropped or unresponsive PD devices
- Plug and Play. No configuration or central management required.

### **Product Pictures**

 $4 \times Gigabit RJ45 ports with PoE+$ 

1 × Gigabit RJ45 port