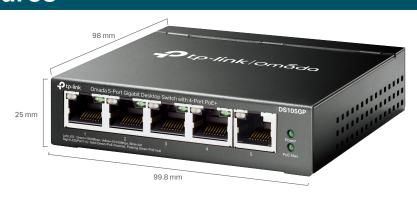

# **Specifications**

| Model                 | DS105GP                                                                                                                                                                                                                                                                                                                          |
|-----------------------|----------------------------------------------------------------------------------------------------------------------------------------------------------------------------------------------------------------------------------------------------------------------------------------------------------------------------------|
| Standards             | IEEE 802.3i, IEEE 802.3u, IEEE 802.3x, IEEE 802.1p, IEEE 802.3af, IEEE 802.3at                                                                                                                                                                                                                                                   |
| Interface             | 5*10/100/1000 Mbps RJ45 Ports with 4 PoE+ Ports (Port 1 to Port 4) AUTO Negotiation/AUTO MDI/MDIX                                                                                                                                                                                                                                |
| Network Media (Cable) | 10Base-T: UTP category 3, 4, 5 cable (maximum 100 m)<br>EIA/TIA-568 100 $\Omega$ STP (maximum 100 m)<br>100Base-TX: UTP category 5, 5e cable (maximum 100 m)<br>EIA/TIA-568 100 $\Omega$ STP (maximum 100 m)<br>1000BASE-T: UTP category 5, 5e, 6 or above cable (maximum 100 m)<br>EIA/TIA-568 100 $\Omega$ STP (maximum 100 m) |
| Max Power Consumption | 3.44 W (220 V/50 Hz. no PD connected)<br>74.54W (220 V/50 Hz. with 65 W PD connected)                                                                                                                                                                                                                                            |
| Max Heat Dissipation  | 11.73 BTU/h (no PD connected) 254.18 BTU/h (with 65 W PD connected)                                                                                                                                                                                                                                                              |
| PoE Ports (RJ45)      | Standard: 802.3 af/at compliant PoE Ports: Port 1- Port 4 Power Supply: 65 W                                                                                                                                                                                                                                                     |
| Transmission Method   | Store-And-Forward                                                                                                                                                                                                                                                                                                                |
| Switch Capacity       | 10 Gbps                                                                                                                                                                                                                                                                                                                          |
| MAC Address Table     | 2K                                                                                                                                                                                                                                                                                                                               |
| Extend Mode           | For Ports 1-2                                                                                                                                                                                                                                                                                                                    |
| PoE Auto Recovery     | For Ports 1-4                                                                                                                                                                                                                                                                                                                    |
| Fan Quantity          | Fanless                                                                                                                                                                                                                                                                                                                          |
| External Power Supply | External Power Adapter (Output: 53.5 VDC / 1.31 A)                                                                                                                                                                                                                                                                               |
| LED                   | Power, Link/Act, PoE Status, PoE Max                                                                                                                                                                                                                                                                                             |
| Dimensions (WxDxH)    | 3.9 x 3.9 x 1.0 in. (99.8 x 98 x 25 mm)                                                                                                                                                                                                                                                                                          |
| Certification         | FCC, CE, RoHS                                                                                                                                                                                                                                                                                                                    |
| Package Contents      | Switch, Power Adapter, Installation Guide                                                                                                                                                                                                                                                                                        |